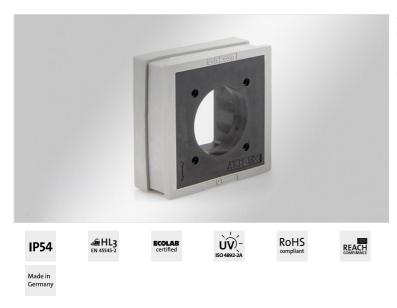

## **QT-AT-FL** adapter grommets

based on QT large, for M23 square flange / IP54

The grommet QT-AT-FL is constructed on the basis of a large QT cable grommet. The polyamide body is moulded with elastomer. All square flanges with dimensions 19.8 x 19.8 mm (M23) can be integrated.

The insertion of QT-AT-FL into an icotek cable entry frame enables the routing of cables with and without connectors in combination with the creation of interfaces for M23 connectors within one cable entry system. Separate cut-outs for connectors are no longer necessary.

QT-AT-FL provides ingress protection of up to IP54 (depending on the used flange and connector).

## Specifications

| IP rating (EN 60529)  | IP54                        | By utilising the QT-AT-FL grommet, connectors can be integrated directly into the cable entry frame |
|-----------------------|-----------------------------|-----------------------------------------------------------------------------------------------------|
| Material              | Elastomer                   | Separate cut-outs for connectors are no longer necessary                                            |
|                       | Body: Polyamide             | Space-saving solution                                                                               |
| Flame class           | UL94-V0, self-extinguishing | Cost-saving assembly                                                                                |
| Operating temperature | -40 C° to 90 C°             |                                                                                                     |
| Properties            | silicone free, halogen free |                                                                                                     |